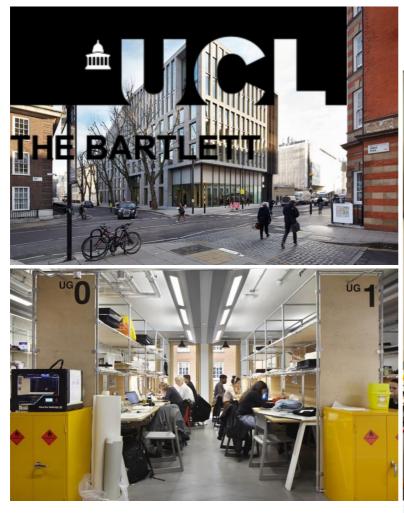

## 13th JULY 2024 : THE BARTLETT SCHOOL OF ARCHITECTURE & THE SLADE SCHOOL OF FINE ART

Dear members and friends of the London and South-East Art & Design Network Group and NSEAD members. Our Summer Event will take place on: **Saturday July 13th 2024** This will take place at: **The Bartlett School of Architecture and Slade School of Fine Art.** 

**Bartlett/Slade Art Teachers CPD Day: Maximising your students' futures** Saturday 13 July, 10am-4.30pm 22 Gordon Square, London WC1H 0QB

See behind the scenes at The Bartlett and The Slade. See the <u>Accelerate Summer Exhibition</u> and hear how you can help shape applications. Get creative with some architectural modelling challenges that can be useful classroom resources for building a more diverse curriculum.

**Getting to The Bartlett** Click on the map below to see a larger map. Address 22 Gordon Square, London WC1H 0QB